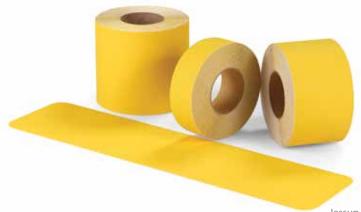

## New HEAVY DUTY GRADE COLORS of non-slip tapes and treads

Our best-selling colors are now available in a complementary Heavy Duty grit for tougher environments. Safety Track® Heavy Duty Grade Black/Yellow and Yellow anti-slip tapes and treads are the preferred product line when visual warning is required to mark potential slip and fall hazards in tough environments. They are 46 grit, aluminum oxide tapes and treads that provide a high traction surface and aggressive adhesive system for general use for both indoor and outdoor applications. Safety Track® Yellow/ Black Stripe and Yellow anti-slip tapes and treads are NFSI certified for "High Traction" and meets Prop 65, ADA, and OSHA standards.

Heavy Duty Black/Yellow—3363 Heavy Duty Yellow—3338

Available in 1"x60', 2"x60', 3"x60', 4"x60', 6"x60', 12"x60', 18"x60', 24"x60' and 6"x24" treads

Jessup Manufacturing Company McHenry, IL 60051 815.385.6650 www.jessupmfg.com