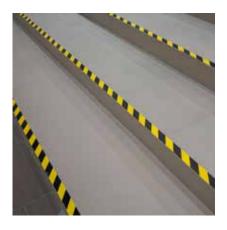

## New HEAVY DUTY GRADE COLORS of non-slip tapes and treads

Our best-selling colors are now available in a complementary Heavy Duty grit for tougher environments. Safety Track® Heavy Duty Grade Black/Yellow and Yellow anti-slip tapes and treads are the preferred product line when visual warning is required to mark potential slip and fall hazards in tough environments. They are 46 grit, aluminum oxide tapes and treads that provide a high traction surface and aggressive adhesive system for general use for both indoor and outdoor applications. Safety Track® Yellow/ Black Stripe and Yellow anti-slip tapes and treads are NFSI certified for "High Traction" and meets Prop 65, ADA, and OSHA standards.