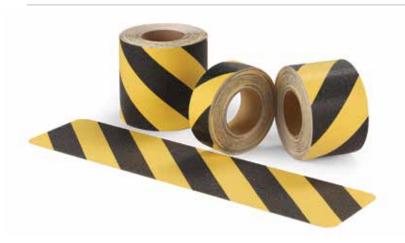

## New HEAVY DUTY GRADE COLORS of non-slip tapes and treads

Our best-selling colors are now available in a complementary Heavy Duty grit for tougher environments. Safety Track® Heavy Duty Grade Black/Yellow and Yellow anti-slip tapes and treads are the preferred product line when visual warning is required to mark potential slip and fall hazards in tough environments. They are 46 grit, aluminum oxide tapes and treads that provide a high traction surface and aggressive adhesive system for general use for both indoor and outdoor applications. Safety Track® Yellow/ Black Stripe and Yellow anti-slip tapes and treads are NFSI certified for "High Traction" and meets Prop 65, ADA, and OSHA standards.

Heavy Duty Black/Yellow—3363 Heavy Duty Yellow—3338

Available in 1"x60', 2"x60', 3"x60', 4"x60', 6"x60', 12"x60', 18"x60', 24"x60' and 6"x24" treads

Jessup Manufacturing Company McHenry, IL 60051 815.385.6650 www.jessupmfg.com