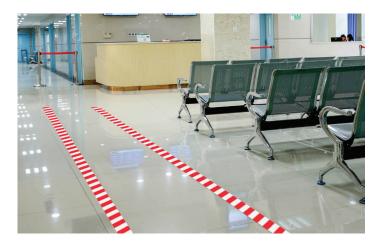

## Show Your Customers You Care About Their Safety with Safety Track<sup>®</sup> Tape. **#JESSUPSAFE**

From factory to retail, front office to back of house and more, there is no faster, easier way to mark social distancing requirements, to direct general foot traffic safely and identify possible hazards than with #JessupSafe aisle and floor marking tapes.

- Made with durable adhesives and non-slip traction materials
- Offer superior resistance to chemicals, fluids and peeling
- Tough 60-grit aluminum oxide surface is for indoor / outdoor applications
- Engineered to exceed OSHA standards
- Certified "High Traction" by the National Flooring Safety Institute
- Tactile surface identifies safe spacing where simple visible markings do not
- Available in various sizes or request quote for custom size or cut.
- Made in America! #JessupSafe.