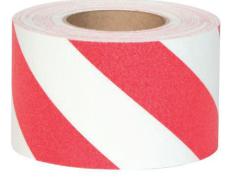

## CALL: 888-711-7735

Black/Yellow Striped Anti-Slip Grit Rolls # 3360 Commercial Grade

Red/White Striped Anti-Slip Grit Rolls # 3365

Safety Track<sup>®</sup> Commercial Grade Anti-Slip Grit Rolls #3100