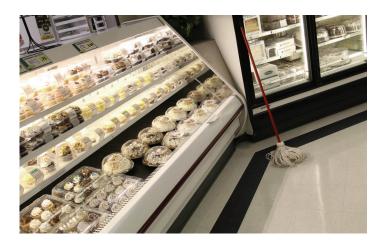

## Show Your Customers You Care About Their Safety with Safety Track<sup>®</sup> Tape. **#JESSUPSAFE**

From factory to retail, front office to back of house and more, there is no faster, easier way to mark social distancing requirements, to direct general foot traffic safely and identify possible hazards than with #JessupSafe aisle and floor marking tapes.