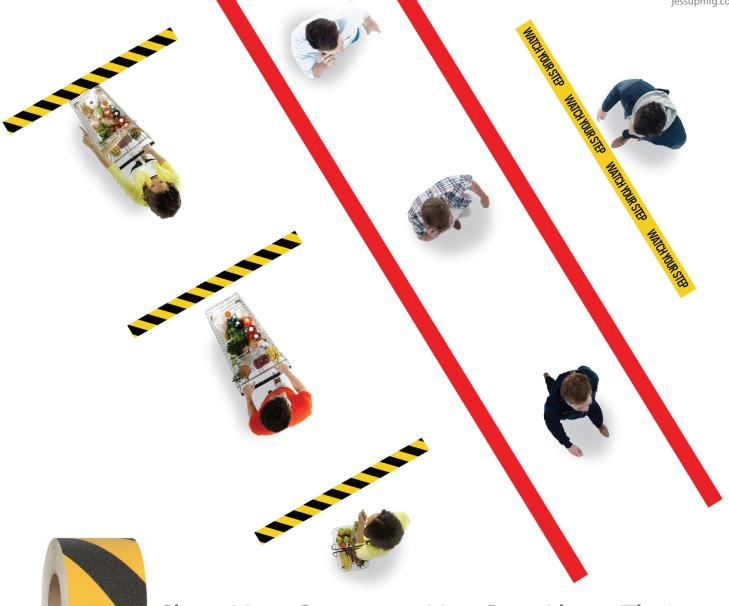

## Show Your Customers You Care About Their Safety with Safety Track<sup>®</sup> Tape. **#JESSUPSAFE**

From factory to retail, front office to back of house and more, there is no faster, easier way to mark social distancing requirements, to direct general foot traffic safely and identify possible hazards than with #JessupSafe aisle and floor marking tapes.

- Made with durable adhesives and non-slip traction materials
- Offer superior resistance to chemicals, fluids and peeling
- Tough 60-grit aluminum oxide surface is for indoor / outdoor applications
- Engineered to exceed OSHA standards
- Certified "High Traction" by the National Flooring Safety Institute
- Tactile surface identifies safe spacing where simple visible markings do not
- Available in various sizes or request quote for custom size or cut.
- Made in America! #JessupSafe.