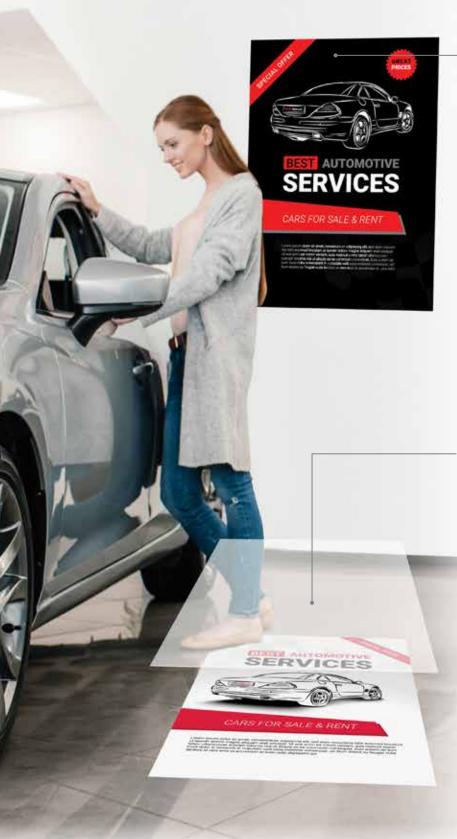

## WallPro-3<sup>™</sup>

Create high-margin graphics for short-term, indoor wall applications including

- Pandemic-related graphics
- Corporate and retail messaging
- Colleges, universities, K-12 communications
- Promotional and advertising
- Directional and wayfinding
- And more

## **WalkPro System**<sup>™</sup>

Add Jessup's slip-resistant 4-mil overlaminate to WallPro-3 to create short-term indoor floor graphics

- Retail graphics, environments, and POP
- Bus, subway, and train stations
- Hotels, resorts, motels and casinos
- Gas stations and convenience stores
- Safety signage
- Guerrilla and interactive marketing
- And more